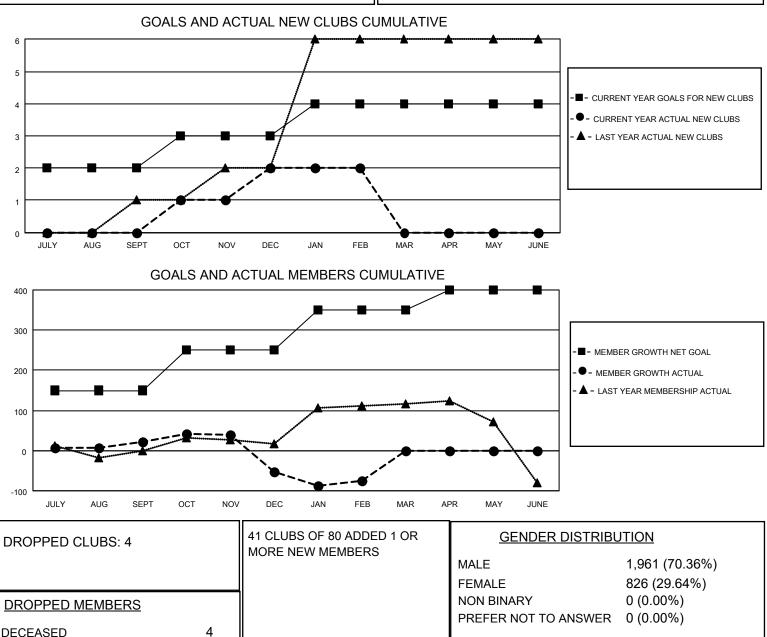

## LOCATION INDIA

District 322 D

Results as of: 2/28/2023

| Clubs                 |               |           |               | Members               |                        |                         |                                                    |
|-----------------------|---------------|-----------|---------------|-----------------------|------------------------|-------------------------|----------------------------------------------------|
| RESULTS FOR 2022-2023 |               |           |               | RESULTS FOR 2022-2023 |                        |                         |                                                    |
| QUARTER               | NEW CLUB GOAL | NEW CLUBS | DROPPED CLUBS | QUARTER MEM           | BER GROWTH NET<br>GOAL | MEMBER GROWTH<br>ACTUAL | DROPPED<br>MEMBERS ACTUAL<br>(including transfers) |
| JULY/AUG/SEPT         | 2             | 0         | 1             | JULY/AUG/SEPT         | 150                    | 88                      | 42                                                 |
| OCT/NOV/DEC           | 1             | 2         | 3             | OCT/NOV/DEC           | 100                    | 86                      | 159                                                |
| JAN/FEB/MAR           | 1             | 0         | 0             | JAN/FEB/MAR           | 100                    | 25                      | 49                                                 |
| APR/MAY/JUNE          | 0             | 0         | 0             | APR/MAY/JUNE          | 50                     | 0                       | 0                                                  |

MEMBERSHIP DATA

CLICK HERE FOR CUMULATIVE

56

191

251

CLUB CANCELLED

OTHER TOTAL

MBR0181